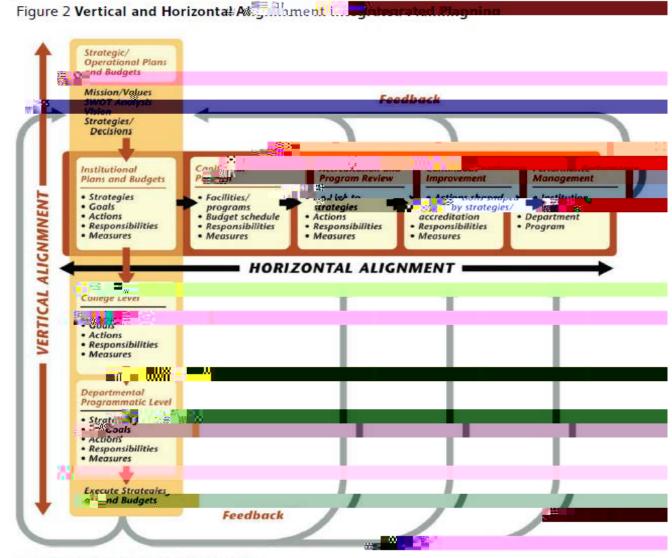

## Vertical and Horizontal Alignment

- A portal for reporting of future and current activity
- Guidelines for collecting data & reporting
- Integrated planning group

Source: Norris and Poulton 2008, p. 30.

## Horizontal Alignment

### **Integrated Planning**

- Budget
- Diversity Plan
- Communications Plan
- Technology Plan
- Master Facilities Plan
- Talent Development Plan
- Campaign Plan
- Athletics Plan
- Student Affairs Plan (HRL & RSC)
- Alumni Engagement Plan