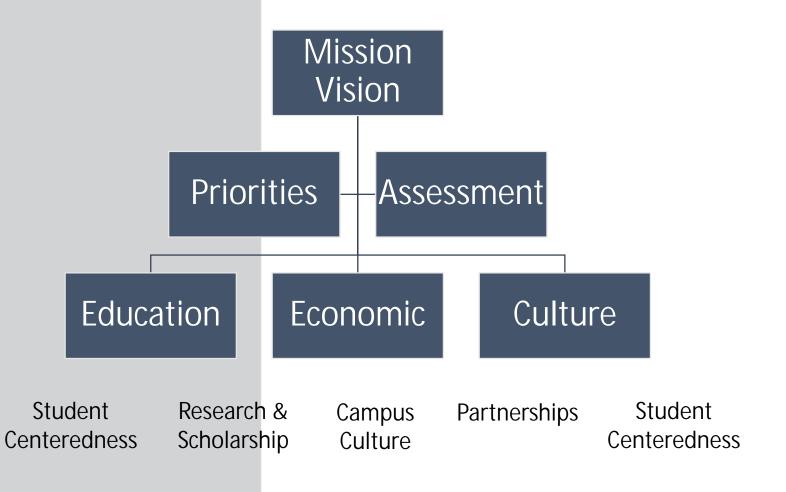

## Pre-identified Strategies/Tactics

- Applied Learning
- Assessment, Incentives, Rewards (broadly defined/applied)

Applied Learning
Assessment, Incentives, Rewards (broadly defined/applied)
Interdisciplinary

Pre-college Outreach Grant Writing (research) Sustainability K-12 Outreach

Interdisciplinary Recruitment Retention