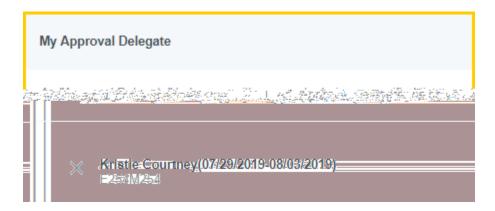

The delegate's name will appear with the range of dates during which he or she may approve expenses on your behalf.

Chrome River will send an email to the approval delegate describing the routing changes that will occur during this period. All expenses, pre-approvals and/or invoices assigned to you will automatically queue up for the delegate to approve. Regular approval emails will also be sent to the delegate.