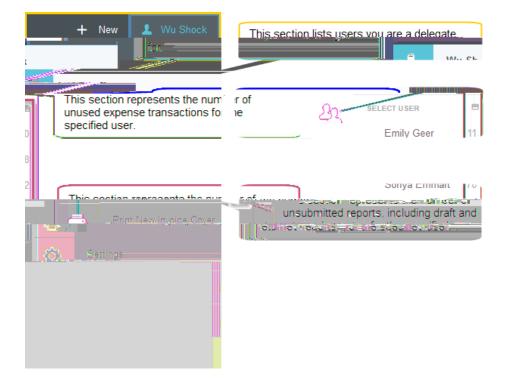

When other users have authorized you to work as their delegate, you will see their names under your name when you tap it in the upper right hand corner. To the right of each user's name you will see the total number of their unused expense transactions and the total number of their unsubmitted reports. You will not see these totals next to your own user name.

## Add a Delegate

To add a user who is allowed to work as your delegate, tap your name in the upper right corner, then tap SETTINGS.

| + י                                | New    | 1   | Wu   | Shock              |  |  |
|------------------------------------|--------|-----|------|--------------------|--|--|
| Last login: 07/04/2019 at 12:22 PM |        |     |      |                    |  |  |
| SELECT USER                        |        | -   |      | 0.                 |  |  |
| SELECTUSER                         |        |     | н    | 22                 |  |  |
| Emily Gee                          | r      | 11  | 10   |                    |  |  |
| Kristie Cou                        | ırtney | 39  | 38   |                    |  |  |
| man_ <del></del> ~ 7               |        | 10_ | 1    | eeri <u>sto in</u> |  |  |
| ice Cover                          |        |     | Prin | t New Invo         |  |  |
|                                    | 60     | 5   | Sett | inas 🤇             |  |  |
|                                    |        |     |      |                    |  |  |