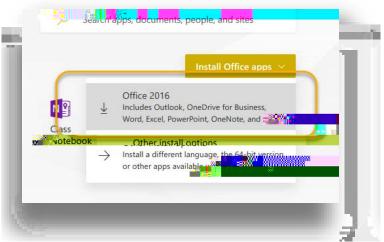

#### HOW TOACCESOFFICE 65 ONLINE

To access Office 365:

- 1. Go to o365.wichita.edu
- 2. Log in

Username: your myWSU@wichita.edu(e.g.A123Z987@wichita.ed)u YourmyWSUDPassword

At the top of the screenshown below note the ability to access vario Waicrosoft Applications online, without downloading them. These can be accessed under "Apps" at the top of the screen, or by selecting the launcher grid in the upper left.

- 4. Users may be asked to enter login credentials again upon installation.
- 5. At any point, check the number of active installations by clicking on

Microsoft 365 3 of Page