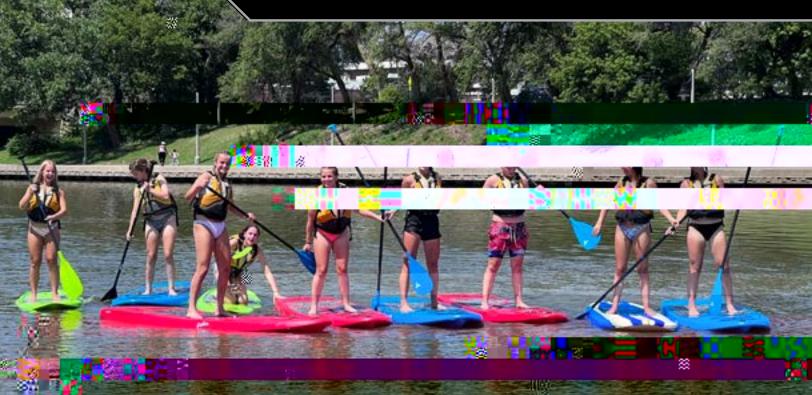

## **BOATS & BIKES**

#### **BOATS & BIKES**

### **Rental Inventory**

- 10 SUPs 92 rentals
- 8 Kayaks 503 rentals
- 8 Pedal Boats 282 rentals
- 4 Adult/Youth Bikes 27 rentals
- 3 Scooters 9 rentals
- 3 Trikkes 11 rentals
- 2 Recreational Rowing Shell 15 rentals
- 2 Tandem Kayaks 159 rentals