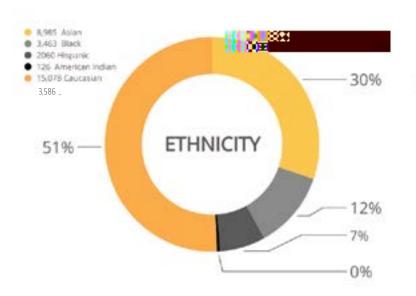

|       |
| <b>↓</b> / / / / / / / / / / / / / / / / / / / |       |
| · · · · · · · · · · · · · · · · · · ·          |       |
|                                                | . I   |
| <i>/</i> /                                     |       |
|                                                |       |
| /▼ · · · ·   /▼ ·                              |       |
|                                                | Ι     |
| · · ¡ /▼ ·                                     |       |
|                                                | ١     |
|                                                | ١.    |
|                                                | • · F |
|                                                |       |

### HESKETT CENTER VISITS 123,301 Entries















## HEALTH & FITNESS



#### 6,305 TOTAL SHOCKER FIT PARTICIPANTS

F45 PLAYOFF PARTICIPANTS fall - 51 spring - 45

## **INTRAMURAL SPORTS**



#### SPORTS

3 v 3 Basketball 4 v 4 Sand Volleyball 6 v 6 Volleyball 6 v 6 Soccer 8-ball pool **Basketball** Bowling **Chess Tournaments Disc Golf** Dodgeball **Gamefest Tournaments E-sports Tournament** Flag Football Futsal Swim Meet Golf Scramble(s) Pickleball Softball Tennis NCAA Bracket Challenge



| B         | 200 Participants   200 Participations   150 miles traveled                                   |
|-----------|----------------------------------------------------------------------------------------------|
| B         | 115 Participants   4000 Participations   1,824 miles traveled                                |
| B         | 20 Par