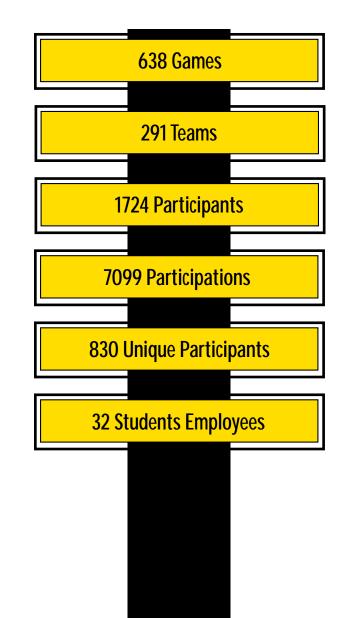

| B         | 200 Participants   200 Participations   150 miles traveled                                   |
|-----------|----------------------------------------------------------------------------------------------|
| B         | 115 Participants   4000 Participations   1,824 miles traveled                                |
| B         | 20 Participants   300 Participations   5,266 miles traveled                                  |
| B,        | - 5 Participants   15 Participations                                                         |
| <b>B_</b> | 40 Participants   800 Participations                                                         |
| <b>B_</b> | 9 S Participants   100 Participations                                                        |
| В         | 40 Participants   1,300 Participations                                                       |
| В         | $\omega_{\rm eff}$ $\ell_{\rm eff}$ 20 Participants   70 Participations   810 miles traveled |
| В         |                                                                                              |
| В         | - :,                                                                                         |
| B         | · · · · · · · · · · · · · · · · · · ·                                                        |