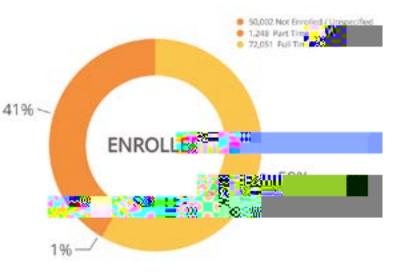

|       |
| <b>↓</b> / / / / / / / / / / / / / / / / / / / |       |
| · · · · · · · · · · · · · · · · · · ·          |       |
|                                                | . I   |
| <i>/</i> /                                     |       |
|                                                |       |
| /▼ · · · ·   /▼ ·                              |       |
|                                                | Ι     |
| · · ¡ /▼ ·                                     |       |
|                                                | ١     |
|                                                | ١.    |
|                                                | • · F |
|                                                |       |

### HESKETT CENTER VISITS 123,301 Entries















## HEALTH & FITNESS



#### 6,305 TOTAL SHOCKER FIT PARTICIPANTS

F45 PLAYOFF PARTICIPANTS fall - 51 spring - 45

## **INTRAMURAL SPORTS**



#### SPORTS

3 v 3 Basketball 4 v 4 Sand Volleyball 6 v 6 Volleyball 6 v 6 Soccer 8-ball pool **Basketball** Bowling **Chess Tournaments Disc Golf** Dodgeball **Gamefest Tournaments E-sports Tournament** Flag Football Futsal Swim Meet Golf Scramble(s) Pickleball Softball Tennis NCAA Bracket Challenge



| B         | 200 Participants   200 Participations   150 miles traveled                                   |
|-----------|----------------------------------------------------------------------------------------------|
| B         | 115 Participants   4000 Participations   1,824 miles traveled                                |
| B         | 20 Parti