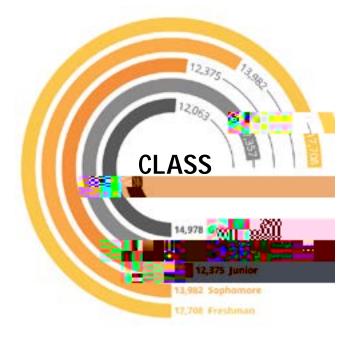

|       |
| <b>↓</b> / / / / / / / / / / / / / / / / / / / |       |
| · · · · · · · · · · · · · · · · · · ·          |       |
|                                                | . I   |
| <i>/</i> /                                     |       |
|                                                |       |
| /▼ · · · ·   /▼ ·                              |       |
|                                                | Ι     |
| · · ¡ /▼ ·                                     |       |
|                                                | ١     |
|                                                | ١.    |
|                                                | • · F |
|                                                |       |

### HESKETT CENTER VISITS 123,301 Entries















## HEALTH & FITNESS



#### 6,305 TOTAL SHOCKER FIT PARTICIPANTS

F45 PLAYOFF PARTICIPANTS fall - 51 spring - 45

## **INTRAMURAL SPORTS**



#### SPORTS

3 v 3 Basketball 4 v 4 Sand Volleyball 6 v 6 Volleyball 6 v 6 Soccer 8-ball pool **Basketball** Bowling **Chess Tournaments Disc Golf** Dodgeball **Gamefest Tournaments E-sports Tournament** Flag Football Futsal Swim Meet Golf Scramble(s) Pickleball Softball Tennis NCAA Bracket Challenge



| B         | 200 Participants   200 Participations   150 miles traveled                                   |
|-----------|----------------------------------------------------------------------------------------------|
| B         | 115 Participants   4000 Participations   1,824 miles traveled                                |
| B         | 20