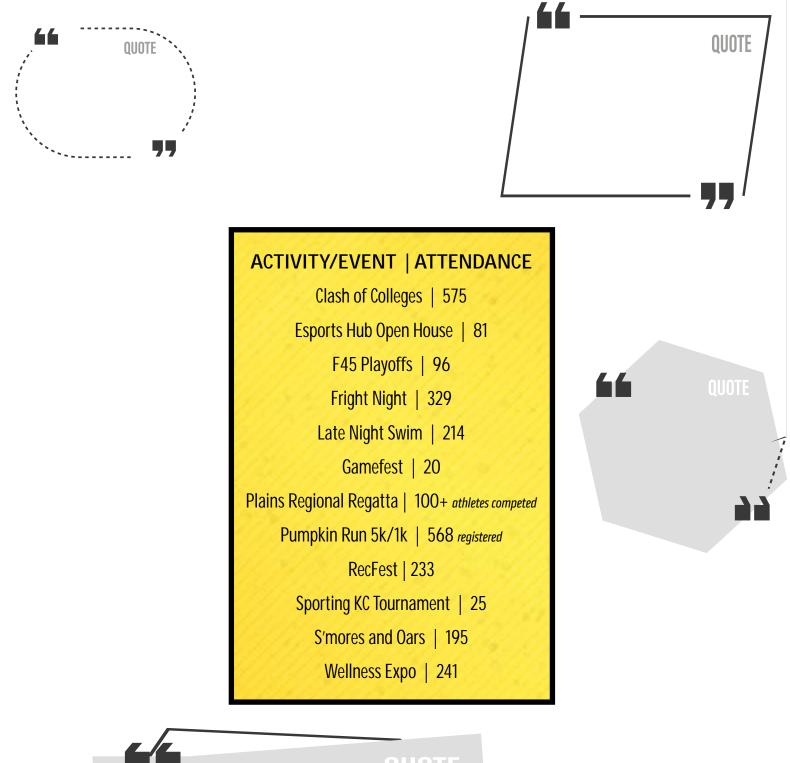

## **ACTIVITIES & EVENTS**

QUOTE

## 12 Special Events 1,492 Unique Participants

- B (......
- 18 Ei
- **B** ..., ! .
- B
- BA . .
- B.,...