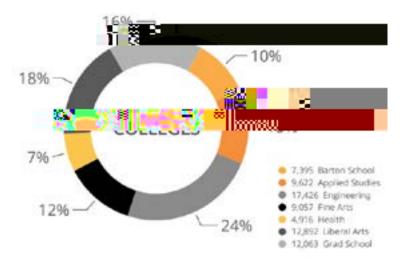

|       |
| <b>↓</b> / / / / / / / / / / / / / / / / / / / |       |
| · · · · · · · · · · · · · · · · · · ·          |       |
|                                                | . I   |
| <i>/</i> /                                     |       |
|                                                |       |
| /▼ · · · ·   /▼ ·                              |       |
|                                                | Ι     |
| · · ¡ /▼ ·                                     |       |
|                                                | ١     |
|                                                | ١.    |
|                                                | • · F |
|                                                |       |

### HESKETT CENTER VISITS 123,301 Entries















## HEALTH & FITNESS



#### 6,305 TOTAL SHOCKER FIT PARTICIPANTS

F45 PLAYOFF PARTICIPANTS fall - 51 spring - 45

## **INTRAMURAL SPORTS**



#### SPORTS

3 v 3 Basketball 4 v 4 Sand Volleyball 6 v 6 Volleyball 6 v 6 Soccer 8-ball pool **Basketball** Bowling **Chess Tournaments Disc Golf** Dodgeball **Gamefest Tournaments E-sports Tournament** Flag Football Futsal Swim Meet Golf Scramble(s) Pickleball Softball Tennis NCAA Bracket Challenge



| B         | 200 Participants   200 Participations   150 miles traveled                                   |
|-----------|----------------------------------------------------------------------------------------------|
| B         | 115 Participants   4000 Participations   1,824 miles traveled                                |
| B         | 20 P