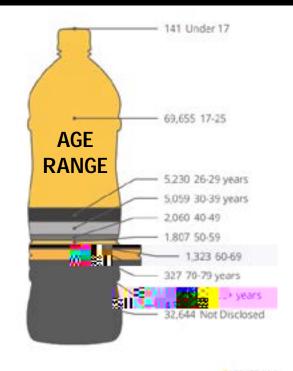

|       |
| <b>↓</b> / / / / / / / / / / / / / / / / / / / |       |
| · · · · · · · · · · · · · · · · · · ·          |       |
|                                                | . I   |
| <i>/</i> /                                     |       |
|                                                |       |
| /▼ · · · ·   /▼ ·                              |       |
|                                                | Ι     |
| · · ¡ /▼ ·                                     |       |
|                                                | ١     |
|                                                | ١.    |
|                                                | • · F |
|                                                |       |

### HESKETT CENTER VISITS 123,301 Entries















## HEALTH & FITNESS



#### 6,305 TOTAL SHOCKER FIT PARTICIPANTS

F45 PLAYOFF PARTICIPANTS fall - 51 spring - 45

## **INTRAMURAL SPORTS**



#### SPORTS

3 v 3 Basketball 4 v 4 Sand Volleyball 6 v 6 Volleyball 6 v 6 Soccer 8-ball pool **Basketball** Bowling **Chess Tournaments Disc Golf** Dodgeball **Gamefest Tournaments E-sports Tournament** Flag Football Futsal Swim Meet Golf Scramble(s) Pickleball Softball Tennis NCAA Bracket Challenge



| B         | 200 Participants   200 Participations   150 miles traveled                                   |
|-----------|----------------------------------------------------------------------------------------------|
| B         | 115 Participants   4000 Participations   1,824 miles traveled                                |
| B