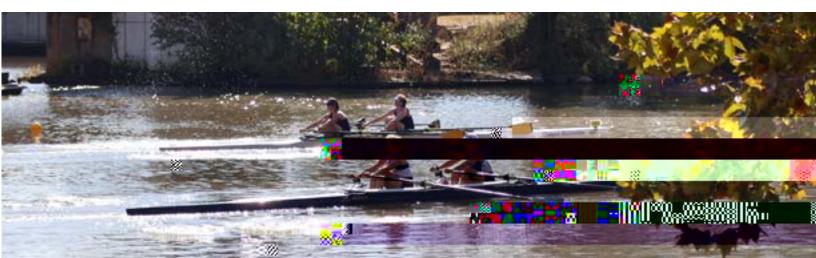

## **SHOCKER ROWING**

#### 9 Regattas

All-American:

, . . , . . A .. .

All-Regional:

All-Academic:

**FACEBOOK** 440 2,984 57,618 5,613 ... & 108,031 . <sup>W</sup> 1011