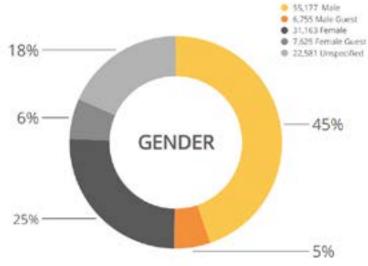

|       |
| <b>↓</b> / / / / / / / / / / / / / / / / / / / |       |
| · · · · · · · · · · · · · · · · · · ·          |       |
|                                                | . I   |
| <i>/</i> /                                     |       |
|                                                |       |
| /▼ · · · ·   /▼ ·                              |       |
|                                                | Ι     |
| · · ¡ /▼ ·                                     |       |
|                                                | ١     |
|                                                | ١.    |
|                                                | • · F |
|                                                |       |

### HESKETT CENTER VISITS 123,301 Entries















## HEALTH & FITNESS



#### 6,305 TOTAL SHOCKER FIT PARTICIPANTS

F45 PLAYOFF PARTICIPANTS fall - 51 spring - 45

## **INTRAMURAL SPORTS**



#### SPORTS

3 v 3 Basketball 4 v 4 Sand Volleyball 6 v 6 Volleyball 6 v 6 Soccer 8-ball pool **Basketball** Bowling **Chess Tournaments Disc Golf** Dodgeball **Gamefest Tournaments E-sports Tournament** Flag Football Futsal Swim Meet Golf Scramble(s) Pickleball Softball Tennis NCAA Bracket Challenge



| B         | 200 Participants   200 Participations   150 miles traveled                                   |
|-----------|----------------------------------------------------------------------------------------------|
| B         | 115 Participants   4000 Participations   1,824 miles traveled                                |
| B         |