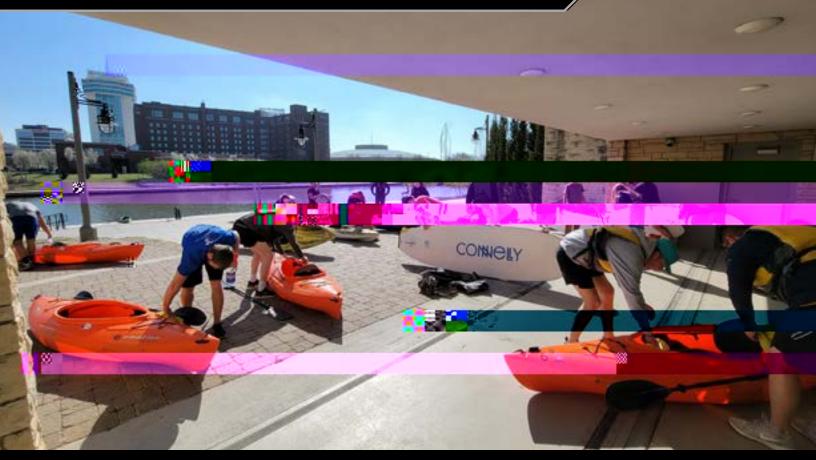

## **BOATS & BIKES**

#### **BOATS & BIKES**

### **Rental Inventory**

- 10 SUPs 92 rentals
- 8 Kayaks 503 rentals
- 8 Pedal Boats 282 rentals
- 4 Adult/Youth Bikes 27 rentals
- 3 Scooters 9 rentals
- 3 Trikkes 11 rentals
- 2 Recreational Rowing Shell 15 rentals
- 2 Tandem Kayaks 159 rentals